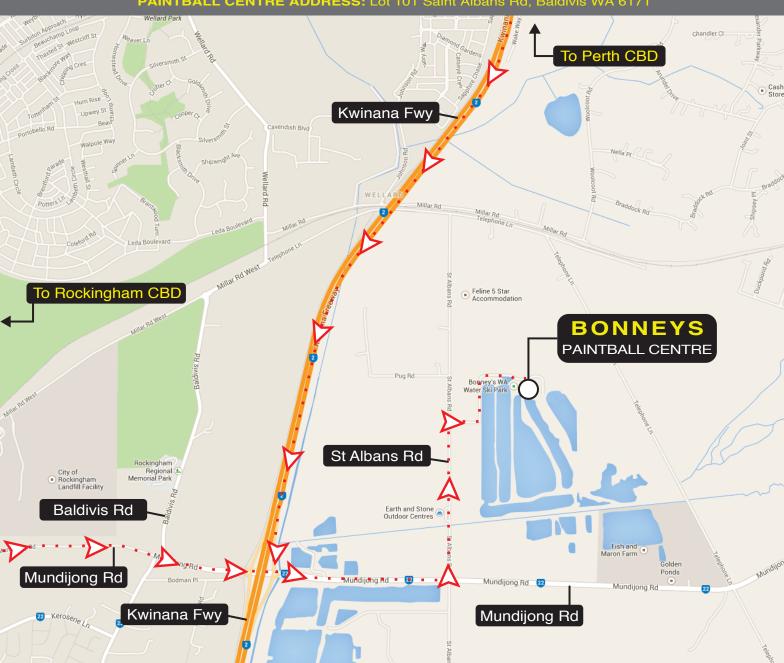

## **BONNEYS**DIRECTIONS

ESTIMATED DRIVE TIME: 15 mins from Rockingham CBD, 30 mins from Perth CBD INTBALL CENTRE ADDRESS: Lot 101 Saint Albans Rd, Baldivis WA 6171

## BY CAR FROM ROCKINGHAM

- 1. Head north-east on Rae Rd.
- 2. Turn left onto National Route 1.
- 3. Turn right onto Dixon Rd/State Route 22.
- 4. Turn right onto Mandurah Rd/State Route 22.
- 5. Turn left onto St Albans Rd.
- 6. Turn right onto Waterski Park Rd. Follow signs to the paintball centre.

## **BY CAR FROM PERTH CBD**

- 1. Head south on State Route 2.
- 2. Continue onto National Route 1/State Route 2.
- 3. Continue onto Kwinana Fwy/State Route 2.
- 4. Take the State Route 22/Mundijong Road exit.
- 5. Merge onto Mundijong Rd/State Route 22.
- 6. Turn left onto St Albans Rd.
- 7. Turn right onto Waterski Park Rd. Follow signs to the paintball centre.

## **NEAREST TRANSIT STOP**

WELLARD Train Station - (Mandura Line) is the nearest stop for both bus (Routes 541 & 542) and train. You will need to pre-book a Taxi for the 10 min drive to the

paintball centre.