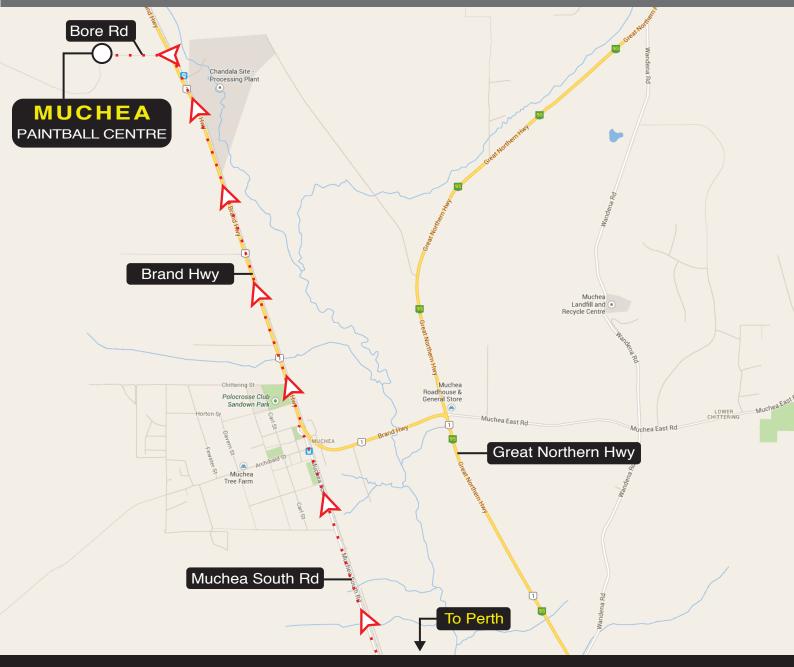

## MUCHEA DIRECTIONS

**ESTIMATED DRIVE TIME:** 55 mins by car from the Perth CBD **PAINTBALL CENTRE ADDRESS:** 2766 Bore Rd, Muchea, WA 6501

## BY CAR FROM PERTH CBD

- 1. Head north-west on Mitchell Fwy/State Route 2.
- 2. Take the Burns Beach Road/State Route 87 exit on the right towards State Route 60/Wanneroo Road.
- 3. Slight right onto Burns Beach Rd/State Rte 87.
- 4. At the roundabout, take the 1st exit onto Joondalup Dr/State Rte 85.
- 5. At the roundabout, take the 2nd exit and stay on Joondalup Dr/State Rte 85.
- 6. Continue onto Muchea S Rd.
- 7. Turn left onto the Brand Hwy (National Route 1).
- 8. Continue 5.4 kms to Chandala Train Station.
- 8. Turn left onto Bore Rd and follow signs to the paintball centre, 900m on your left.