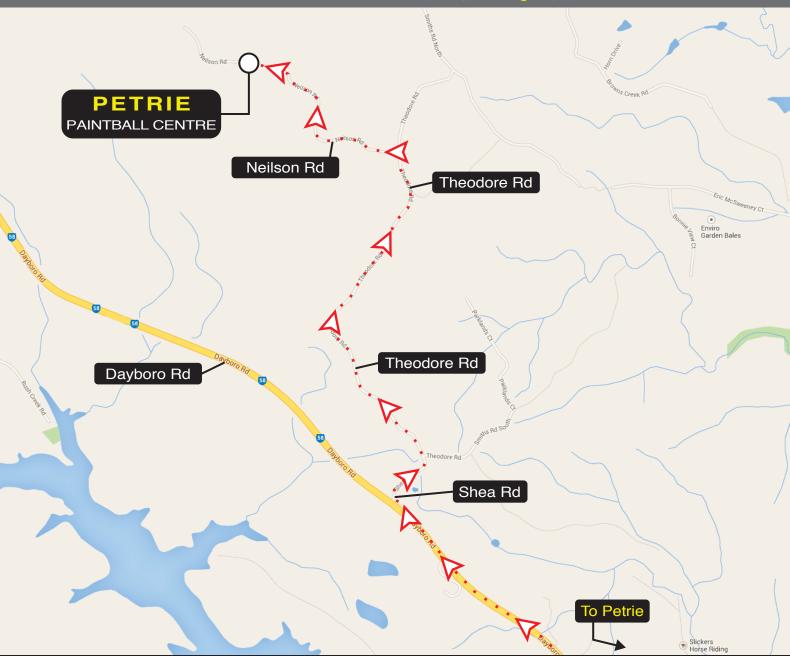

## **BY CAR FROM BRISBANE CBD**

- 1. Follow Gympie Rd north towards Sunshine Coast.
- 2. Take the Strathpine exit and continue towards Petrie.
- 3. Veer left onto Dayboro Rd at the roundabout joining Gympie Rd, Anzac Rd and Dayboro Rd.
- 4. Continue 9 km and turn right onto Shea Rd which becomes Theodore Rd. Continue for 3 km.
- 5. Turn left onto at Neilson Rd.
- 6. Continue about 850m and follow signs to the paintball centre on your right.

## BY CAR FROM CALOUNDRA

- 1. Follow the M1 Bruce Hwy south towards Sunshine Coast.
- 2. Take the Strathpine exit and continue towards Petrie.
- 3. Veer left onto Dayboro Rd at the roundabout joining Gympie Rd, Anzac Rd and Dayboro Rd.
- 4. Continue 9 km and turn right onto Shea Rd which becomes Theodore Rd. Continue for 3 km.
- 5. Turn left onto at Neilson Rd.
- 6. Continue about 850m and follow signs to the paintball centre on your right.